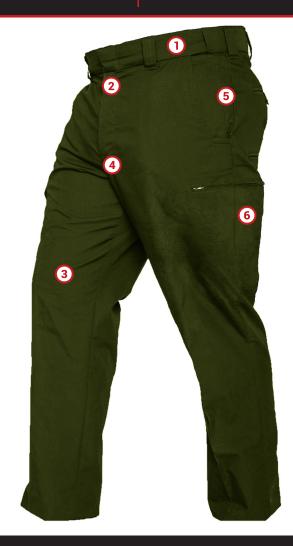

## **Features:**

- Covert flex waistband provides 3" stretch
- Concealed zipper pocket in front pocket
- Men's Essential Fit
- Bar tacks at key stress points
- Quarter top front pockets, two back pockets with button tab on left pocket and two back utility pockets offer convenient at-hand storage
- Left pocket has an internal double mag pocket and right pocket has a cell phone pocket
- Double-ply crotch lining provides added comfort and durability