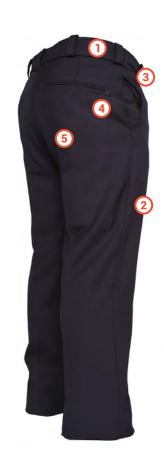

100% premium worsted wool tropical weave and serge weave gives these pants superior comfort and quality.

- **SNUGTEX WAISTBAND WITH REINFORCED HOOK AND EYE CLOSURE**
- STRAIGHT FRONT (2)**POCKETS**
- **FRENCH FLY FOR ADDITIONAL SUPPORT**

- TRIANGLE BAR TACKS ON **BACK POCKETS AND BAR** TACKS AT KEY STRESS **POINTS FOR DURABILITY**
- **FULLY-LINED SEAT**

## **Features:**

- SnugTex waistband with reinforced hook and eye closure keeps shirt tucked in
- Pressed-open tailored seam construction for a professional appearance
- Fully-lined seat
- Triangle bar tacks on back pockets provide durability
- Straight front pockets and two back hip pockets provide convenient at-hand storage