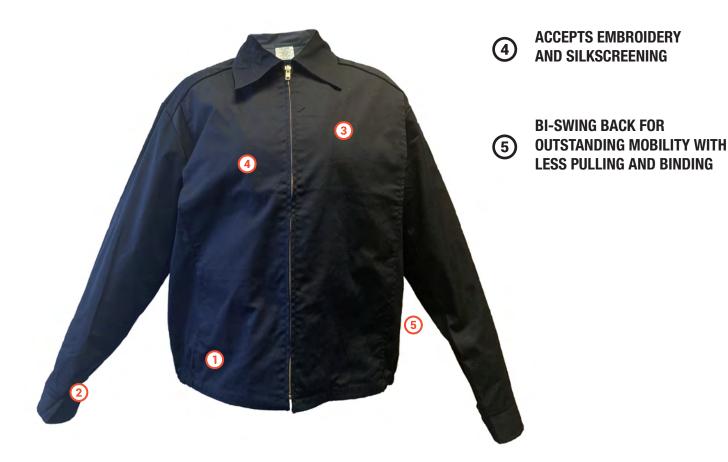

## ACTION LINE JACKET

The Action Line Jacket provides outstanding mobility and year-round comfort. Constructed for repeated wear, the Action Line Jacket features a bi-swing back for extended range of movement. An optional zip-in liner lets you wear this jacket through all four seasons.

## **Features:**

- Bi-swing back for outstanding mobility with less pulling and binding
- Hidden front pockets, pre-cured to reduce shrinkage
- Hook and loop cuff adjusters for a customized fit
- Optional badge tab
- Accepts embroidery and silkscreening
- Zip-in, quilted long-sleeved liner sold separately